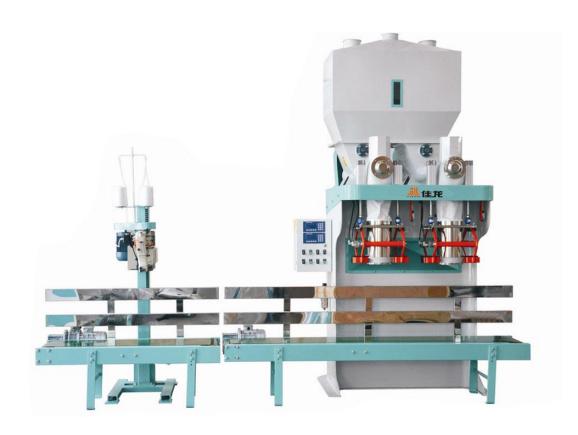

### i. Applications

Suitable for powder (wheat flour etc)'s weighing, packaging, bag-closing and conveying.

#### iv. Functions and Features

- Auto Weighing, auto Sewing, auto thread cutting
- Easy installation
- Adopted weighing controller from

professional manufacturers, not self made.

#### v. Photos